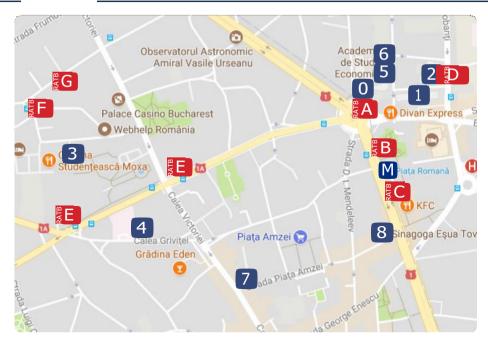

## With us, you'll take the right way

If you have a problem in finding the exact place where you need to be for a course or seminar, this guide will help you. The Bucharest University of Economic Studies has 9 buildings, most of them being placed in Romana Square (Piata Romana). Their rooms are codified with four numbers. We will explain everything below:

WHERE

IS THE NUMBER OF THE BUILDING

IS THE FLOOR WHERE THE ROOM IS SITUATED

IS THE ROOM'S NUMBER

Exp: Room 0620 is located in Building 0, at the 6th floor, no. 20.

## Ion N. Angelescu Building or"Bastiliei"

2-10 Căderea Bastiliei

- Headquarters of ASE's management (rector's and vice-rectors' offices), central services (including the Department for International Relations), the Faculties of Accounting and Management Information Systems, the Faculty of Management and the Faculty of Public Administration and Management. Main places: AULA MAGNA - ground floor,

A1 - ground floor, A2 - 2<sup>nd</sup> floor, A3 - 4<sup>th</sup> floor

- Mihai Eminescu Building or "Commerce"
  - Headquarters of the Faculty of International Business and Economics, Faculty of Business and Tourism and of the Faculty of Marketing.
- Virgil Madgearu Building or "Cybernetics"

  15-17 Calea Dorobanti
  - Headquarters of the Faculty of Cybernetics, Statistics and Economic Informatics and of the Faculty of Theoretical and Applied Economics. Here you can also find the CSIE library, room 2717.
- Paul Bran Building or "Moxa"
  - Headquarters of the Faculty of Finance and Banking and of the Faculty of Agrifood and Environmental Economics. Close to it you can find the Moxa Canteen and university doctor's offices (Mihail Moxa 11).
- Victor Slăvescu Building
  2-2A Calea Grivitei
  - Headquarters of the faculty of Business Administration in foreign languages and of the Bucharest Business School. Here you can also find the FABIZ library.
- Stanislav Cihoschi Building
  - -Here you can find the Administrative Offices and also the Cihoschi canteen (mainly for professors, but students are also welcomed).
- Sports Hall
  5 Stanislav Cihoschi
- Anton Davidoglu Building
  1-3 Intrarea Amzei
- Tache Ionescu Building
  - Headquarters of the Lifelong Learning Department and of the Doctoral School  $\,$
  - Headquarters of the Faculty of International Business and Economics, Faculty of Business and Tourism and of the Faculty of Marketing.
- Line 2 (M2) Piața Romană
- Piața Romană 79, 86, 133, 300
- Piaţa Romană 131, 300, 301, 331, 381, 783
- Piața Romană 126, 168, 226, 368, 381, 783
- ASE 131, 301, 331
- Calea Victoriei 133, 168, 226

Sfinții Voievozi 65

Calea Victoriei 79, 86